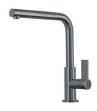

|
| Gun Metal                 | The Gun Metal finish is obtained by treating steel with a physical process called PVD (Phisical Vacuum Deposition) which deposits particles of noble metals on the surface. The result is a unique and refined aesthetic effect, and an improvement of the mechanical properties of the steel which is more resistant to impact and scratches. |



#### **TECHNICAL DATA**





# Foster ==

#### **GALLERY**



### **OPTIONAL ACCESSORIES**



Stainless steel perforated tray PVD Gun Metal

8151 006



Stainless steel plate rack 8100 305



Glass chopping board 8633 300



Iroko-wood chopping board 8643 117



#### **RECOMMENDED PAIRINGS**



**Mixer Tap Omega Gun Metal** 

8497 856

#### **OPTIONAL AUTOMATIC WASTE FITTINGS**



Gun Metal automatic waste fitting - PG

8407 110



Space Push Gun Metal automatic waste fitting - PO

8407 120