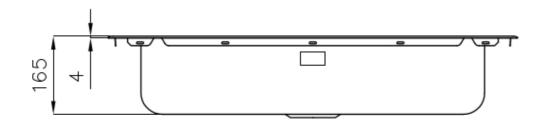

#### **DETAILS**

| Flat Edge                |
|--------------------------|
| AISI 304 stainless steel |
| Foster brushed           |
| PVD                      |
| Gun Metal                |
| 80 cm                    |
| 865 x 505 mm             |
| 726 x 350 mm             |
| 86 cm                    |
|                          |

| Built-in hole             | 840 x 480 mm                                                                                                                                                                                                                                                                                                                                   |
|---------------------------|------------------------------------------------------------------------------------------------------------------------------------------------------------------------------------------------------------------------------------------------------------------------------------------------------------------------------------------------|
| Number of bowls           | 1 bowl                                                                                                                                                                                                                                                                                                                                         |
| Drainer                   | No                                                                                                                                                                                                                                                                                                                                             |
| Mixer holes               | 1 standard hole - 2nd and 3rd on request                                                                                                                                                                                                                                                                                                       |
| Standard fittings         | Fixing hooks, gasket, drain, overflow and siphon, boxed packing                                                                                                                                                                                                                                                                                |
| Waste fitting             | 3,5" drain                                                                                                                                                                                                                                                                                                                                     |
| FEATURES                  |                                                                                                                                                                                                                                                                                                                                                |
| 2nd / 3rd hole availaible | The sink can be customized with the execution on request of additional holes, usable for double-hole mixers, for remote controlled drains or for the installation of soap dispensers. The positions are marked on the drawings with dotted line holes.                                                                                         |
| Added value               | Foster uses steel thicknesses higher than those used on average by other manufacturers. This is how, thanks to our long experience, we know how to make sinks of superior quality and with a better resistance to aging.                                                                                                                       |
| Basket 3,5" waste fitting | The drain is equipped with a large 3.5" drain, with the practical basket cap that prevents the discharge of solid parts.                                                                                                                                                                                                                       |
| Gun Metal                 | The Gun Metal finish is obtained by treating steel with a physical process called PVD (Phisical Vacuum Deposition) which deposits particles of noble metals on the surface. The result is a unique and refined aesthetic effect, and an improvement of the mechanical properties of the steel which is more resistant to impact and scratches. |