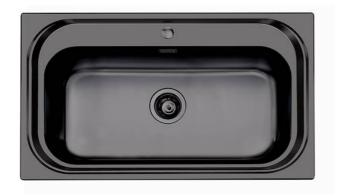

## Single tank sink S1000 Gun Metal

Kitchen Sinks Code: 1180 156

#### **DETAILS**

| Flat Edge                |
|--------------------------|
| AISI 304 stainless steel |
| Foster brushed           |
| PVD                      |
| Gun Metal                |
| 80 cm                    |
| 865 x 505 mm             |
| 726 x 350 mm             |
| 86 cm                    |
|                          |