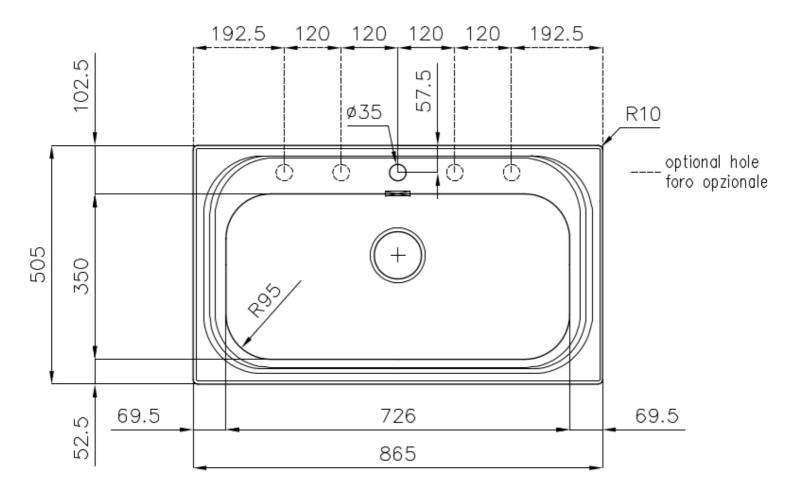

#### **DETAILS**

| Flat Edge                |
|--------------------------|
| AISI 304 stainless steel |
| Foster brushed           |
| PVD                      |
| Gun Metal                |
| 80 cm                    |
| 865 x 505 mm             |
| 726 x 350 mm             |
| 86 cm                    |
|                          |

| Built-in hole             | 840 x 480 mm                                                                                                                                                                                                                                                                                                                                   |
|---------------------------|------------------------------------------------------------------------------------------------------------------------------------------------------------------------------------------------------------------------------------------------------------------------------------------------------------------------------------------------|
| Number of bowls           | 1 bowl                                                                                                                                                                                                                                                                                                                                         |
| Drainer                   | No                                                                                                                                                                                                                                                                                                                                             |
| Mixer holes               | 1 standard hole - 2nd and 3rd on request                                                                                                                                                                                                                                                                                                       |
| Standard fittings         | Fixing hooks, gasket, drain, overflow and siphon, boxed packing                                                                                                                                                                                                                                                                                |
| Waste fitting             | 3,5" drain                                                                                                                                                                                                                                                                                                                                     |
| FEATURES                  |                                                                                                                                                                                                                                                                                                                                                |
| 2nd / 3rd hole availaible | The sink can be customized with the execution on request of additional holes, usable for double-hole mixers, for remote controlled drains or for the installation of soap dispensers. The positions are marked on the drawings with dotted line holes.                                                                                         |
| Added value               | Foster uses steel thicknesses higher than those used on average by other manufacturers. This is how, thanks to our long experience, we know how to make sinks of superior quality and with a better resistance to aging.                                                                                                                       |
| Basket 3,5" waste fitting | The drain is equipped with a large 3.5" drain, with the practical basket cap that prevents the discharge of solid parts.                                                                                                                                                                                                                       |
| Gun Metal                 | The Gun Metal finish is obtained by treating steel with a physical process called PVD (Phisical Vacuum Deposition) which deposits particles of noble metals on the surface. The result is a unique and refined aesthetic effect, and an improvement of the mechanical properties of the steel which is more resistant to impact and scratches. |